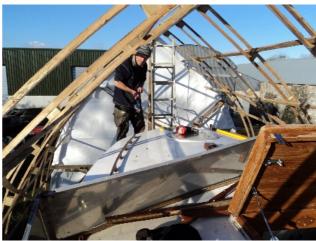

## Steps in erecting a bow roof shed.

Setting up the sills

Erecting the frames

The frames and door fitted

End covered

Film attached as far as the sill

The finished shed shrinkwrapped