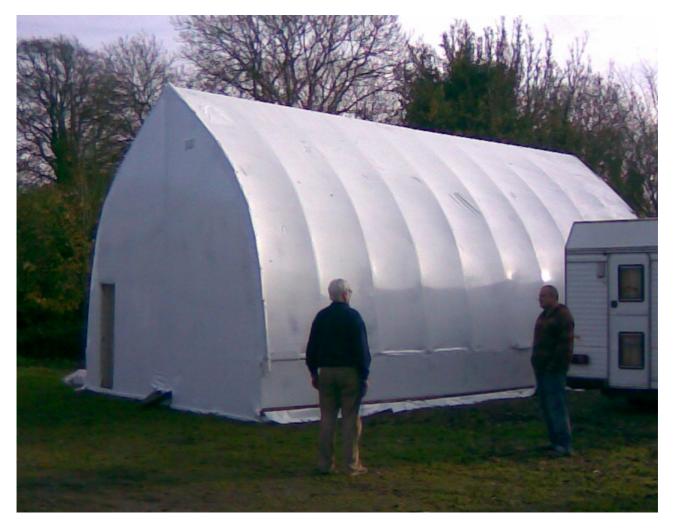

## **Bow roof sheds**

Need to get your boat or car in a shed for storage or maintenance but don't have a shed or can't afford to hire one?

Shrink Wrap Pro<sup>®</sup> supplies and erects bow roof sheds which are covered in shrink film to create an extremely strong workspace. Shrink film is an ideal material for creating a 'drum tight' covering. The shrink film is tough, has UV inhibitors and anti-brittle agents. A fire retardant film is also available.

The shed is constructed from wooden bows and can be placed on a variety of surfaces including grass, concrete and hard core. Access doors, suitable to the use of the shed, are fitted. Vents in the ends and along the top of the shed provides a cross-flow of air to prevent condensation.

The white film reflects sunlight which keeps the shed cool on sunny days but does not make the shed dark inside. It also reflects light within the shed illuminating the whole structure.

Bow roof sheds can be purchased or rented from Shrink Wrap Pro.

## Steps in erecting a bow roof shed.

Setting up the sills

Erecting the frames

The frames and door fitted

End covered

Film attached as far as the sill

The finished shed shrinkwrapped