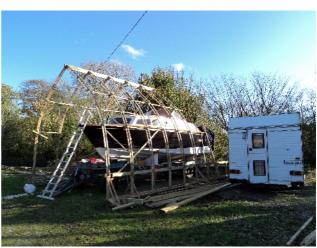

## Steps in erecting a bow roof shed.

Setting up the sills

Erecting the frames

The frames and door fitted

End covered

Film attached as far as the sill

The finished shed shrinkwrapped