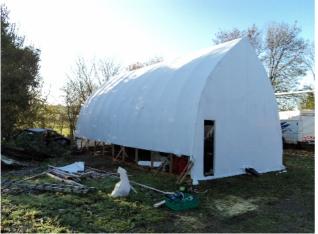

## Steps in erecting a bow roof shed.

Setting up the sills

Erecting the frames

The frames and door fitted

End covered

Film attached as far as the sill

The finished shed shrinkwrapped