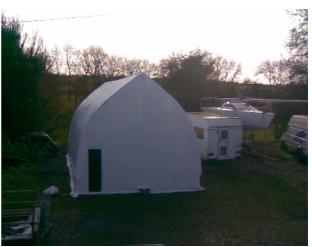

## Steps in erecting a bow roof shed.

Setting up the sills

Erecting the frames

The frames and door fitted

End covered

Film attached as far as the sill

The finished shed shrinkwrapped