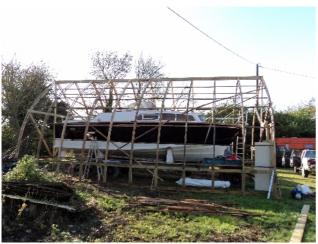

## Steps in erecting a bow roof shed.

Setting up the sills

Erecting the frames

The frames and door fitted

End covered

Film attached as far as the sill

The finished shed shrinkwrapped