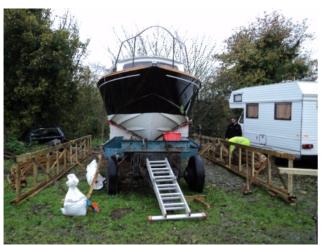

## Steps in erecting a bow roof shed.

Setting up the sills

Erecting the frames

The frames and door fitted

End covered

Film attached as far as the sill

The finished shed shrinkwrapped